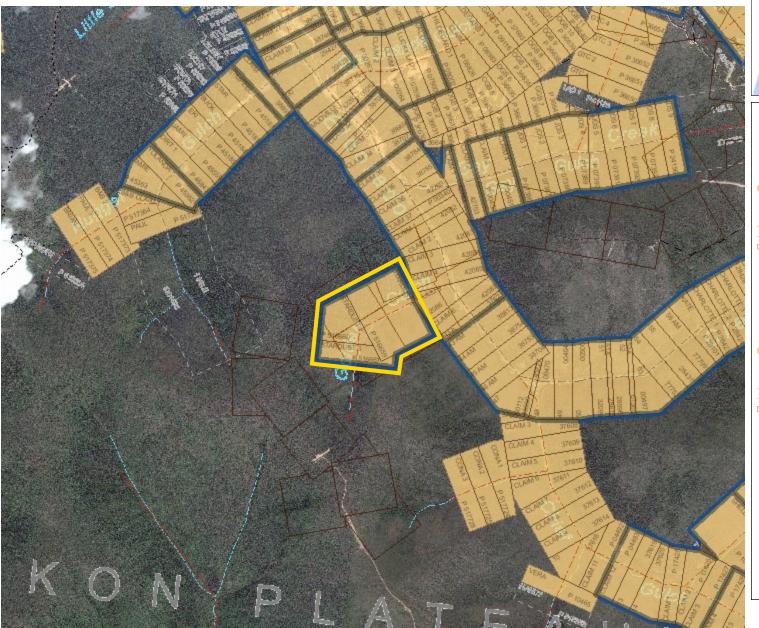

## Golden Gulch: "Stardust"

## Legend

Placer Claims (50K)

Active and Pending Expired

Prospecting Leases

Active and Pending

Expired Adjoin Placer

Placer Mining Land Use Permit

Class 3 Class 4

Placer Baselines (50K)

Placer Baselines (surveyed)

☐ Surveyed Mineral Claims

NTS Trails and Cutlines (50K)

- Cutline

--- Limited-use road

··· Trail

Placer Claims (50K)

Active and Pending Expired

Prospecting Leases

Active and Pending

Expired Adjoin Placer

Placer Mining Land Use Permit

Class 3

Class 4

Placer Baselines (50K)

Placer Baselines (surveyed)

☐ Surveyed Mineral Claims NTS Trails and Cutlines (50K)

Cutline

--- Limited-use road

··· Trail

**Notes** 

Yukon Exploration Green Gold Inc

1.5 0.76 1.5 Kilometers Yukon Albers 1: 30,000 Produced from: Yukon Mining Viewer

This map is a user generated static output from an Internet mapping site and is for reference only. Data layers that appear on this map may or may not be accurate, current, or otherwise reliable. THIS MAP IS NOT TO BE USED FOR NAVIGATION.

Date Printed: 11-Sep-2017