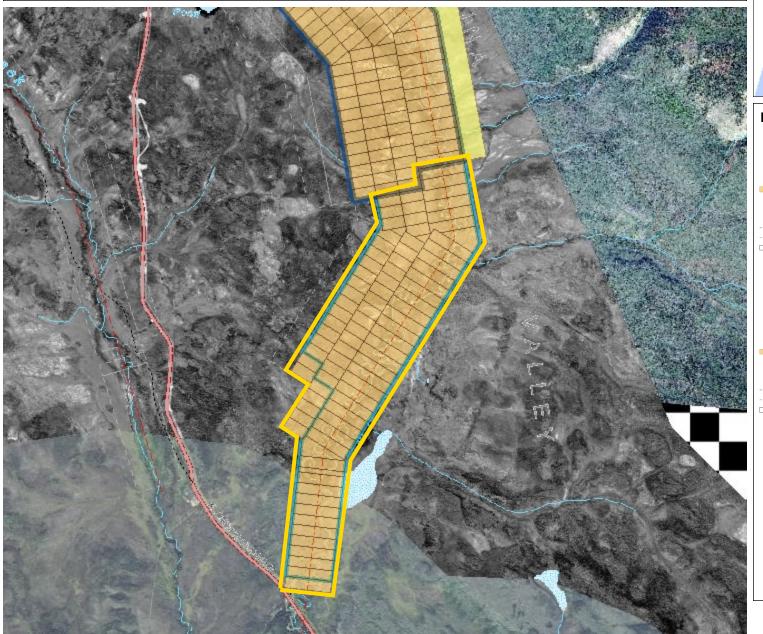

## Clear Creek: "Val"

## Legend

Placer Claims (50K)

Active and Pending

Expired

Prospecting Leases

Active and Pending
Expired

Adjoin Placer

Placer Mining Land Use Permit

Placer Claims (50K)

Active and Pending
Expired

Prospecting Leases

Active and Pending

Expired
Adjoin Placer

Placer Mining Land Use Permit

Class 3

Class 4

Placer Baselines (50K)

Placer Baselines (surveyed)

Surveyed Mineral Claims
 NTS Trails and Cutlines (50K)

Cutline

--- Limited-use road

··· Trail

0

Notes

Yukon Exploration Green Gold Inc

2.5 0 1.27 2.5 Kilometers

Yukon Albers
Produced from: Yukon Mining Viewer 1: 50,000

This map is a user generated static output from an Internet mapping site and is for reference only. Data layers that appear on this map may or may not be accurate, current, or otherwise reliable. THIS MAP IS NOT TO BE USED FOR NAVIGATION.